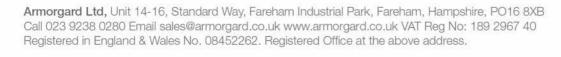

## **Armorgard Gorilla Gas Cage GGC5**

- Unique galvanised gas cage for storing and securing gas cylinders.
- Individual panels with bolt-together facilities.
- Can be quickly dismantled when not in use.
- Galvanised finish to sustain all weather conditions and provide maximum usability.
- Padlock point to secure the unit.
- Relevant signage attached.
- Robust construction using 25mm box section and 3mm wire mesh.

| Product                                     | Armorgard Gorilla Gas Cage GGC5       |
|---------------------------------------------|---------------------------------------|
| Internal dimensions                         | 850x900x1800mm                        |
| External dimensions (including protrusions) | 912x966x1831mm                        |
| Weight (kg)                                 | 67                                    |
| Colour                                      | Silver                                |
| Finished coating                            | Galvanised steel                      |
| Material                                    | Steel                                 |
| Material thickness                          | 25mm box section and 3mm wire mesh    |
| Locking mechanism                           | Hasp and staple with padlock facility |
| Does it have forklift skids?                | No                                    |
| Does it have gas arms?                      | No                                    |
| Newton loading of gas arms                  | N/A                                   |
| Safety stay                                 | No                                    |
| Quantity of keys supplied                   | N/A                                   |
| Optional extras available                   | 50mm Padlock (PAD-50)                 |
| Quantity of shelves as standard             | N/A                                   |
| Are castors standard or optional extra      | N/A                                   |
| How are the castors fitted?                 | N/A                                   |
| Sump capacity                               | N/A                                   |
| Safety signage                              | Gas storage sign                      |
| Fire resistant?                             | N/A                                   |